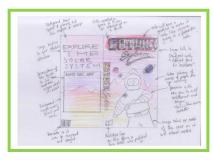

## **Visualisation diagrams**

Purpose of a visualisation diagram: Plan the layout a product to see what the design will look like.

# Visualisation diagram