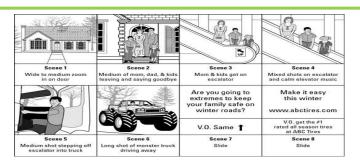

### Storyboard

The purpose of a storyboard is to provide a visual representation of how a media project will look along a timeline to show the order of the scenes and how they fit together.