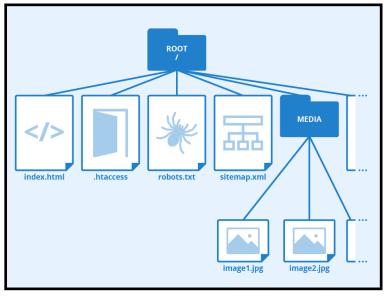

What is Beta Testing?

| Content I'm Testing              | Which IDM Product is this?               | Why should I test this?                             | What METHOD of checking should I use for this?            |
|----------------------------------|------------------------------------------|-----------------------------------------------------|-----------------------------------------------------------|
| Clickable Images                 | Websites / Info Points /<br>Digital Maps | To make sure they enlarge correctly                 | Checklist                                                 |
| Navigation Bar                   | Websites / Mobile Apps                   | To make sure they link through to the correct pages | Test Plan as there's<br>more than one<br>thing on the bar |
| Characters with Joystick control | Games                                    | To make sure they move in the right direction       | Checklist                                                 |