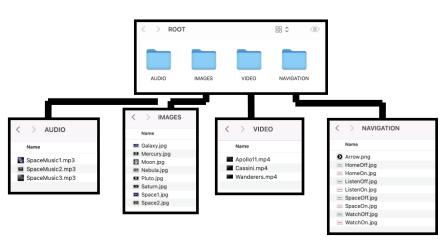

What is Beta Testing?

| Content I'm Testing              | Which IDM Product is this?               | Why should I test this?                             | What METHOD of checking should I use for this?            |
|----------------------------------|------------------------------------------|-----------------------------------------------------|-----------------------------------------------------------|
| Clickable Images                 | Websites / Info Points /<br>Digital Maps | To make sure they enlarge correctly                 | Checklist                                                 |
| Navigation Bar                   | Websites / Mobile Apps                   | To make sure they link through to the correct pages | Test Plan as there's<br>more than one<br>thing on the bar |
| Characters with Joystick control | Games                                    | To make sure they move in the right direction       | Checklist                                                 |