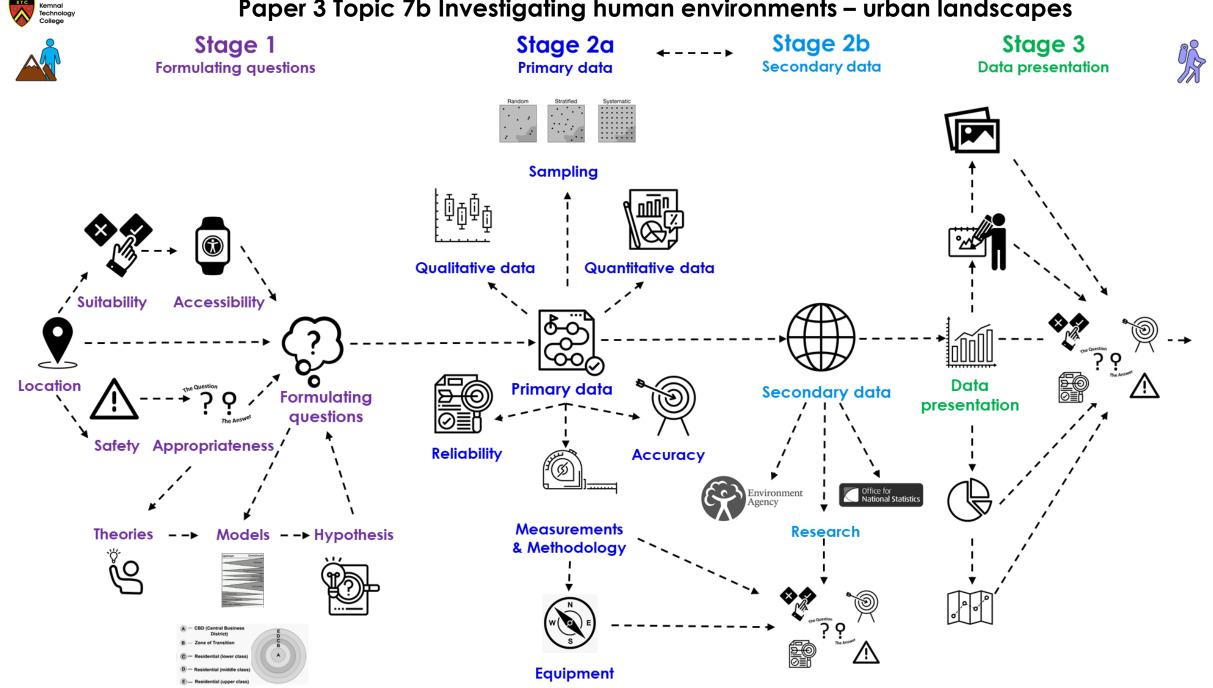

## Paper 3 Topic 7b Investigating human environments – urban landscapes



## Paper 3 Topic 7b Investigating human environments – urban landscapes

Kemnal Technology







| Data Presentation Methods | Data Presentation Evaluation