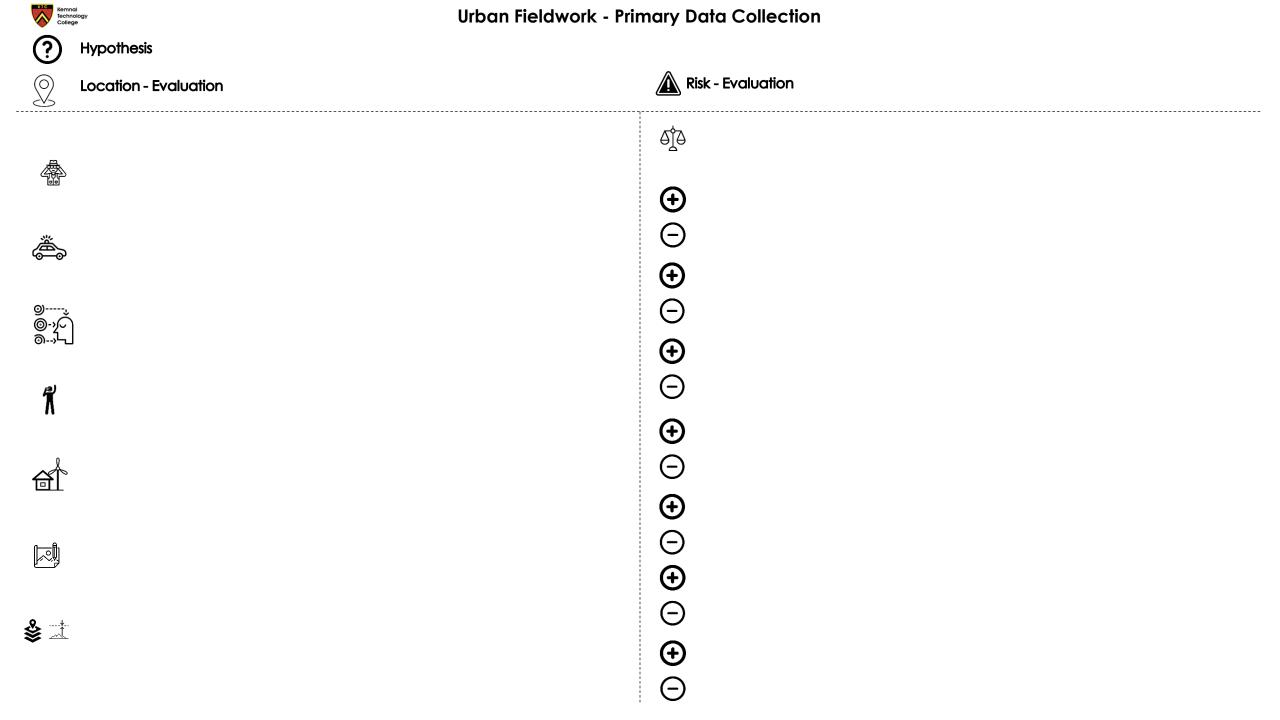

## Paper 3 Topic 7b Investigating human environments – urban landscapes

Kemnal Technology

| Data Presentation Methods | Data Presentation Evaluation                                                                                                                                                                                                                                                                                                                                                                                                                                                                                                                                                                                                                                                                                                                                                                                                                                                                                                                                                                                                                                                                                                                                                                                                                                                                                                                                                                                                                                                                                                                                      | Secondary Data Collection                                         |
|---------------------------|-------------------------------------------------------------------------------------------------------------------------------------------------------------------------------------------------------------------------------------------------------------------------------------------------------------------------------------------------------------------------------------------------------------------------------------------------------------------------------------------------------------------------------------------------------------------------------------------------------------------------------------------------------------------------------------------------------------------------------------------------------------------------------------------------------------------------------------------------------------------------------------------------------------------------------------------------------------------------------------------------------------------------------------------------------------------------------------------------------------------------------------------------------------------------------------------------------------------------------------------------------------------------------------------------------------------------------------------------------------------------------------------------------------------------------------------------------------------------------------------------------------------------------------------------------------------|-------------------------------------------------------------------|
| Observation data          | Observation data                                                                                                                                                                                                                                                                                                                                                                                                                                                                                                                                                                                                                                                                                                                                                                                                                                                                                                                                                                                                                                                                                                                                                                                                                                                                                                                                                                                                                                                                                                                                                  | Social indicators                                                 |
| Questionnaire data        | <ul> <li>G</li> <li>G</li> <li>Questionnaire data</li> <li>G</li> </ul>                                                                                                                                                                                                                                                                                                                                                                                                                                                                                                                                                                                                                                                                                                                                                                                                                                                                                                                                                                                                                                                                                                                                                                                                                                                                                                                                                                                                                                                                                           | <ul> <li>➡</li> <li>➡</li> <li>➡</li> <li>➡</li> <li>➡</li> </ul> |
| Fieldsketch               | <ul> <li>➡</li> <li>➡</li> <li>➡</li> <li>➡</li> </ul>                                                                                                                                                                                                                                                                                                                                                                                                                                                                                                                                                                                                                                                                                                                                                                                                                                                                                                                                                                                                                                                                                                                                                                                                                                                                                                                                                                                                                                                                                                            | Office of National Statistics                                     |
| Qualitative Data          | <ul> <li>⊖</li> <li>⊖</li> <li>↓</li> <li>↓</li></ul> | <ul> <li>⊕</li> </ul>                                             |
| Quantitative Data         | O       Quantitative Data         O       O                                                                                                                                                                                                                                                                                                                                                                                                                                                                                                                                                                                                                                                                                                                                                                                                                                                                                                                                                                                                                                                                                                                                                                                                                                                                                                                                                                                                                                                                                                                       | Met Police Crime Statistics                                       |