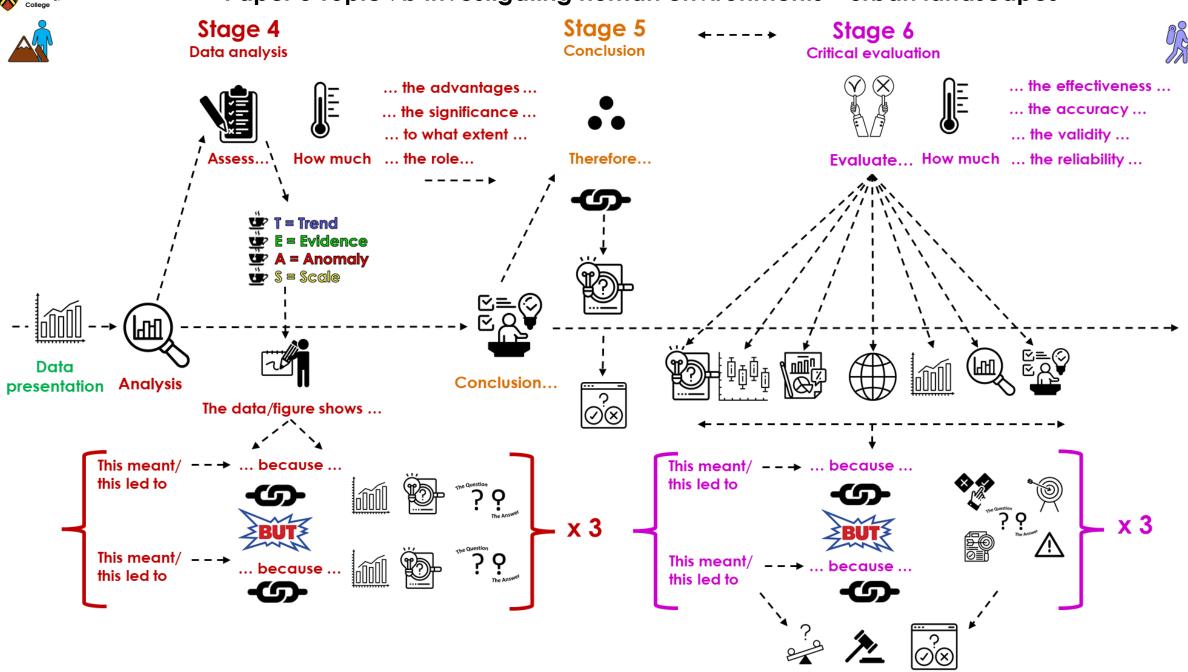

## Paper 3 Topic 7b Investigating human environments – urban landscapes



## Paper 3 Topic 7b Investigating human environments – urban landscapes

Kemnal Technology







| Data Presentation Methods | Data Presentation Evaluation