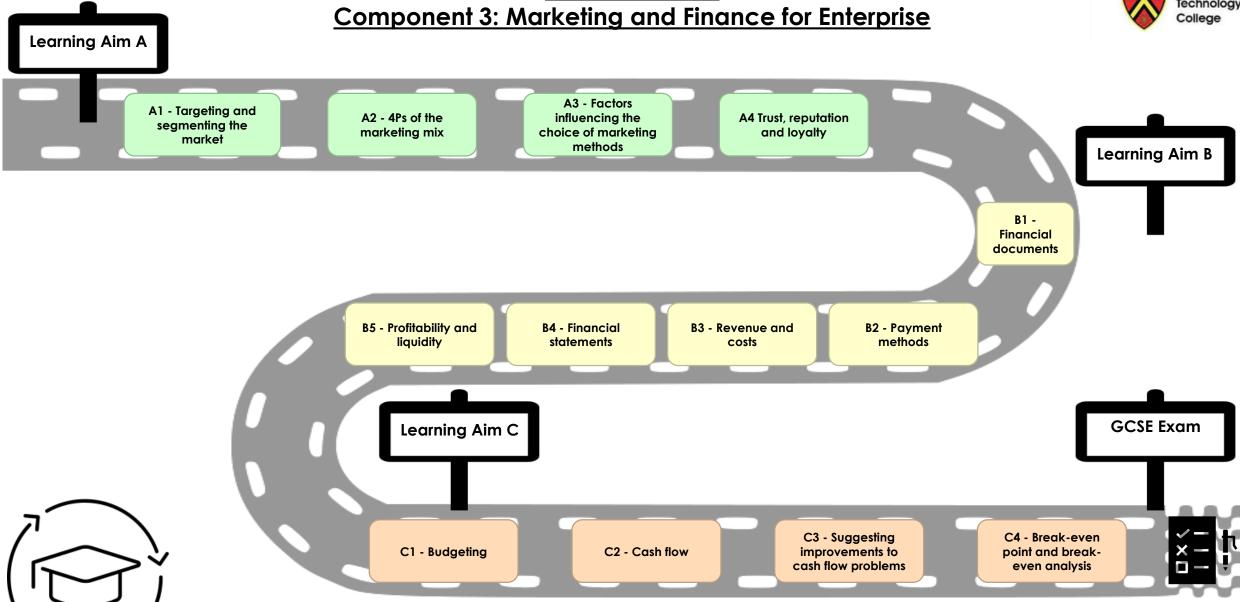

EC Enterprise Component 1: Exploring Enterprises



Learning Aim A

A1 - Size and features of SMEs

A2 - Markets, sectors, models and industries in which enterprises operate

A3 - Aims and activities of enterprises

A4 - Skills and characteristics of entrepreneurs

Learning Aim B

Learning Aim A Mock

**Component 1** 

**Assessment** 

B4 - Suitability of market research methods B3 - Understanding competitor behaviour

B2 - Understanding customer needs B1 - Market research methods

Learning Aim B Mock

C1 - PEST analysis

(Political, Economic, Social,

**Technological**)

Learning Aim C

C2 - SWOT analysis (Strengths, Weaknesses, Opportunities, Threats) Learning Aim C Mock





## BTEC Enterprise Component 2: Planning and Presenting a Micro-Enterprise Idea







## **BTEC Enterprise**